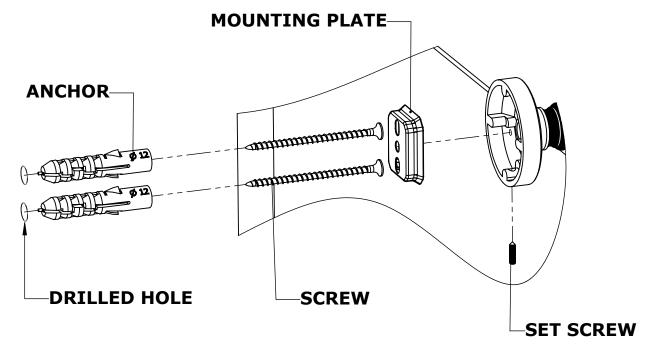

#### Step 1: Drill holes in Wall for screw anchors and attach Mounting Plate to Wall

Determine your desired location for installation and make a mark for the location of the mounting plate. Remove mounting plate from backplate by loosening set screw in backplate as pictured below. Place center hole of mounting plate over mark made above. Make 2 marks where mounting screws will be placed as shown below. Drill hole at each of the marks. (You may substitute other style mounting anchors or screws if desired). Place anchors into the holes made. Place mounting plate over holes and secure to mounting surface using screws as shown below.