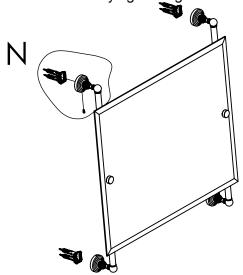

### Step 2: Attach Bracket to Mounting Plate.

Place bracket on mounting plate and secure by tightening set screw as shown below.

### **PERSPECTIVE**