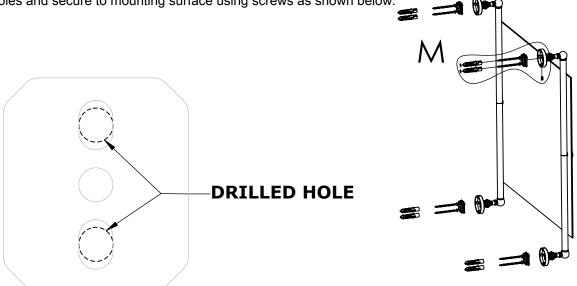

#### Step 1: Drill holes in Wall for screw anchors and attach Mounting Plate to Wall

Determine your desired location for installation and make a mark for the location of the mounting plate. Remove mounting plate from backplate by loosening set screw in backplate as pictured below. Place center hole of mounting plate over mark made above. Make 2 marks where mounting screws will be placed as shown below. Drill hole at each of the marks. (You may substitute other style mounting anchors or screws if desired). Place anchors into the holes made. Place mounting plate over holes and secure to mounting surface using screws as shown below.

### **PERSPECTIVE**

**DETAIL M** 