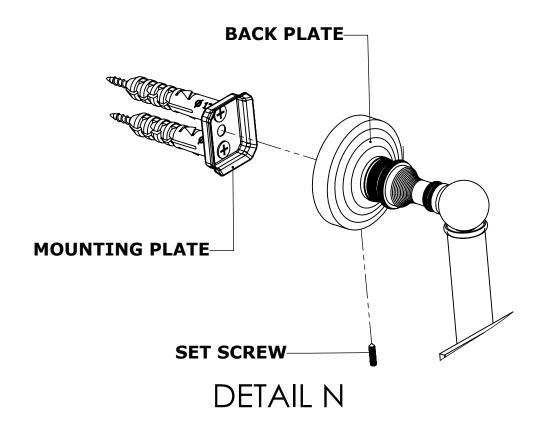

### Step 2: Attach Bracket to Mounting Plate.

Place bracket on mounting plate and secure by tightening set screw as shown below.